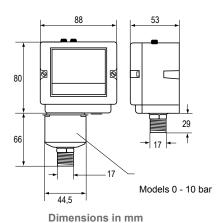

#### **Ordering information**

| Codes       | Range<br>(bar) | Differential (bar) | Pressure connection | Style | Switch action                                                         | Aditional features                       |
|-------------|----------------|--------------------|---------------------|-------|-----------------------------------------------------------------------|------------------------------------------|
| P48AAA-9110 | 0 to 1         | 0.16 to 0.55       | G 3/8" male         | 29a   | ~16(10)A 400 V 220 V DC, 12 W<br>(pilot duty only)<br>SPDT, Open High | Automatic reset                          |
| P48AAA-9120 | 0.2 to 4       | 0.25 to 0.8        |                     |       |                                                                       |                                          |
| P48AAA-9130 | -0.2 to 10     | 1 to 4.5           |                     |       |                                                                       |                                          |
| P48AAA-9140 | 1 to 16        | 1.3 to 2.5         |                     |       |                                                                       |                                          |
| P48AAA-9150 | 3 to 30        | 3 to 12            |                     |       |                                                                       | Automatic reset, stainless steel bellows |
| P48BEA-9140 | 4 to 16        |                    |                     |       |                                                                       | Manual reset                             |