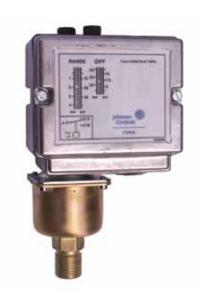

### P48

#### Steam pressure

The P48 series have been developed for special applications where pressure must be controlled.

All models have an adjustable differential depending on the range (see type number selection table).

#### **Features**

- ► Generous wiring space provided
- ► Splash-proof enclosure (IP54)
- ▶ SPDT contacts are provided as standard on single pressure control
- ► Trip-free manual reset